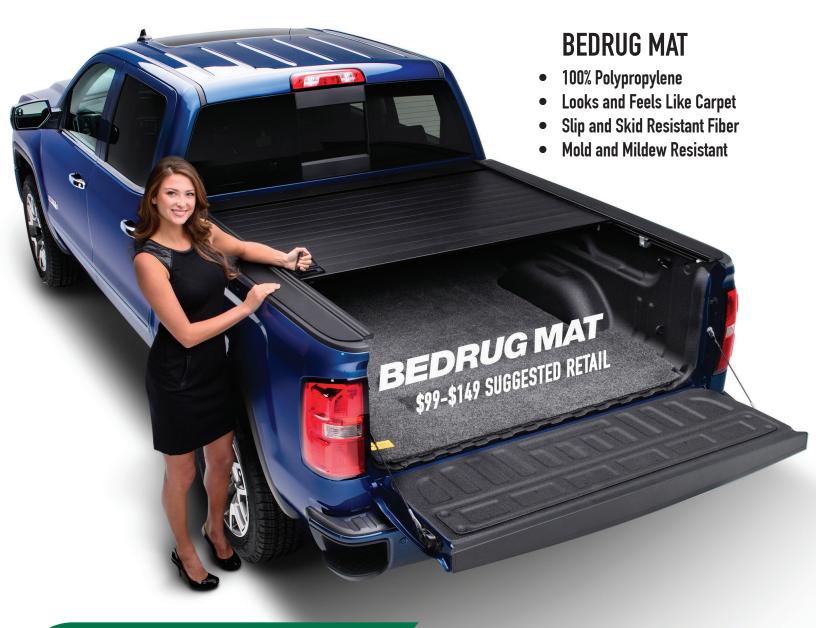

## FREE BEDRUG MAT WITH PURCHASE OF ANY RETRAX COVER

AUGUST 15th - SEPTEMBER 30th, 2016

## INSTRUCTIONS

Please follow the instructions listed below completely and accurately in order to qualify for the rebate. To receive your BedRug Mat you MUST:

- Purchase any Retrax truck bed cover from a participating retailer/installer.
- Complete this Mail-In Rebate form
- Include the original sales receipt\*
- Include the UPC code from the product box\*
- Provide truck specs to ensure delivery of correct BedRug Mat